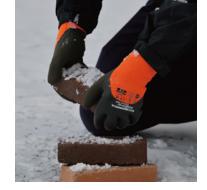

## **FEATURES**

- » The 3/4 covered coating offers more warmth as well as more safety to all fingers and knuckles by keeping the user's hand away from soil, dirt and cold water penetration.
- » The 3/4 coating is ideal when you need extra warmth and protection without sacrificing hand motricity and dexterity.
- » 10 gauge napped acrylic liner keeps the hands warm when working in cold conditions for a maximum comfort and durability.