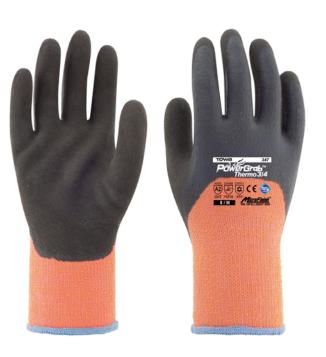

# PRODUCT

| Model no.346 (Hi-vis Yellow) / 347 (Orange)CoatingLatex (Double coated)Liner10 Gauge   Seamless   Napped AcrylicSize7/S-11/XXL |                               | Latex Double Coating &<br>MicroFinish® Technology<br>Liquid Resistant Palm,<br>Knuckles & Fingers |
|--------------------------------------------------------------------------------------------------------------------------------|-------------------------------|---------------------------------------------------------------------------------------------------|
| Color Coating: Brown                                                                                                           | THE INTELLIGENT GRIP          | Extra Warm Acrylic Liner<br>With Hi-Viz Color                                                     |
| Liner: Hi-Vis Yellow (346), Orange (347)                                                                                       | •                             |                                                                                                   |
| Size & Hem Color                                                                                                               | STANDARD                      | ANSI/ISEA EN388:2016 EN511:<br>105-2016 +A1:2018 2006                                             |
|                                                                                                                                | itiged<br>itresh              | A2 ( E 🕒                                                                                          |
| 10/XL 11/XXL                                                                                                                   | Nissenken<br>www.oeko-tex.com | СUT Cat. II 1121X X10                                                                             |

## **FEATURES**

- » The 3/4 covered coating offers more warmth as well as more safety to all fingers and knuckles by keeping the user's hand away from soil, dirt and cold water penetration.
- » The 3/4 coating is ideal when you need extra warmth and protection without sacrificing hand motricity and dexterity.
- » 10 gauge napped acrylic liner keeps the hands warm when working in cold conditions for a maximum comfort and durability.