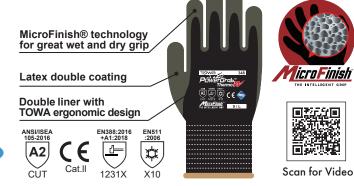

## **FEATURES**

- » Premium "double layer liner" provides more warmth by trapping warm air between the inner and outer liner, while offering outstanding flexibility.
- » The Microfinish® latex coating not only offers excellent grip performance in wet and dry environments but is also remarkably flexible.
- » The moderate cut resistance level offers protection for various tasks in the cold.