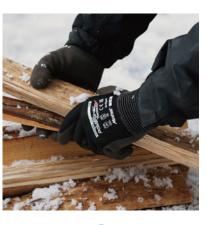

## **FEATURES**

- » Premium "double layer liner" provides more warmth by trapping warm air between the inner and outer liner, while offering outstanding flexibility.
- » The Microfinish® latex coating not only offers excellent grip performance in wet and dry environments but is also remarkably flexible.
- » The moderate cut resistance level offers protection for various tasks in the cold.