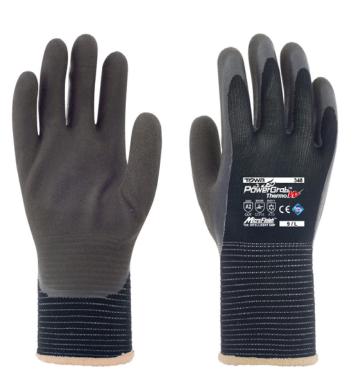

## PRODUCT

| Model no.        | 348                                           |
|------------------|-----------------------------------------------|
| Coating          | Latex (Brown, Double coated)                  |
| Outer Liner      | 13 Gauge   Seamless   Polyester (Black)       |
| Inner Liner      | 10 Gauge   Seamless   Acrylic (Hi-vis Yellow) |
| Size             | 7/S-11/XXL                                    |
| Size & Hem Color |                                               |
| 7/S              | 8/M 9/I Sentired                              |

## **FEATURES**

- » Premium "double layer liner" provides more warmth by trapping warm air between the inner and outer liner, while offering outstanding flexibility.
- » The Microfinish® latex coating not only offers excellent grip performance in wet and dry environments but is also remarkably flexible.
- » The moderate cut resistance level offers protection for various tasks in the cold.