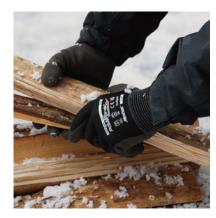

Cold resistance with **Excellent Grip** 

**Double liner for Extra Warmth & Flexibility** 

## **FEATURES**

- » Premium "double layer liner" provides more warmth by trapping warm air between the inner and outer liner, while offering outstanding flexibility.
- » The Microfinish® latex coating not only offers excellent grip performance in wet and dry environments but is also remarkably flexible.