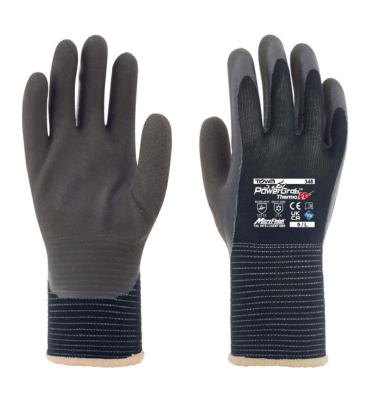

Cold resistance with **Excellent Grip** 

**Double liner for Extra Warmth & Flexibility** 

## **PRODUCT**

Model no. 348

Coating Latex (Brown, Double coated)

Outer Liner 13 Gauge | Seamless | Polyester (Black) Inner Liner 10 Gauge | Seamless | Acrylic (Hi-vis Yellow)

7/S-11/XXL Size

Size & Hem Color

## **FEATURES**

- » Premium "double layer liner" provides more warmth by trapping warm air between the inner and outer liner, while offering outstanding flexibility.
- » The Microfinish® latex coating not only offers excellent grip performance in wet and dry environments but is also remarkably flexible.