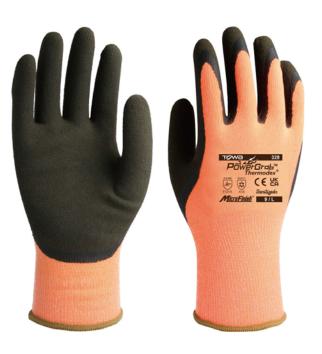

## PRODUCT

| Model no.        | 328                                   |
|------------------|---------------------------------------|
| Coating          | Latex (Double coating)                |
| Liner            | 13 Gauge   Seamless   Nylon/Polyester |
| Size             | 7/S-11/XXL                            |
| Color            | Coating: Brown, Liner: Orange         |
| Size & Hem Color |                                       |
| 7/S              | 8/M 9/L                               |
| 10/XL            | 11/XXL                                |

## **FEATURES**

- » Napped 13 gauge lighter and tighter liner design ensures superior fit and dexterity which allow users to do precise work while keeping their hands warm.
- » Water repellence of the liner keeps the users' hands dry even under wet condition while allowing the skin to breath, increasing cold protection.
- » Double latex palm and extra thumb coating with MicroFinish® technology provides high level protection and grip.