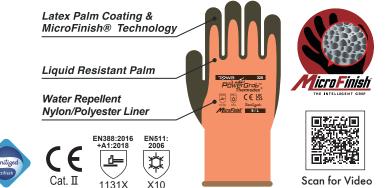

## **FEATURES**

- » Napped 13 gauge lighter and tighter liner design ensures superior fit and dexterity which allow users to do precise work while keeping their hands warm.
- » Water repellence of the liner keeps the users' hands dry even under wet condition while allowing the skin to breath, increasing cold protection.
- » Double latex palm and extra thumb coating with MicroFinish® technology provides high level protection and grip.