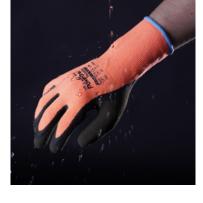

## PRODUCT

| Model no.        | 328                                   |
|------------------|---------------------------------------|
| Coating          | Latex (Double coating)                |
| Liner            | 13 Gauge   Seamless   Nylon/Polyester |
| Size             | 7/S-11/XXL                            |
| Color            | Coating: Brown, Liner: Orange         |
| Size & Hem Color |                                       |
| 7/S              | 8/M 9/L                               |
| 10/XL            | 11/XXL                                |

## **FEATURES**

- » Napped 13 gauge lighter and tighter liner design ensures superior fit and dexterity which allow users to do precise work while keeping their hands warm.
- » Water repellence of the liner keeps the users' hands dry even under wet condition while allowing the skin to breath, increasing cold protection.
- » Double latex palm and extra thumb coating with MicroFinish® technology provides high level protection and grip.