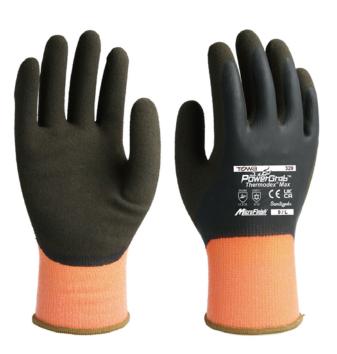

# PRODUCT

| Model no.        | 329                                   |
|------------------|---------------------------------------|
| Coating          | Latex (Double coating)                |
| Liner            | 13 Gauge   Seamless   Nylon/Polyester |
| Size             | 7/S-11/XXL                            |
| Color            | Coating: Brown, Liner: Orange         |
| Size & Hem Color |                                       |
| 7/S              | 8/M 9/L                               |
| 10/XL            | 11/XXL                                |

## **FEATURES**

- » All the amazing features of the Thermodex available with a full latex coating delivers ultimate protection against cold water penetration.
- » The full coating design of the back of the hand acts as a wind barrier, further protecting the users' hands from various sources of cold and keeping their hands warm.