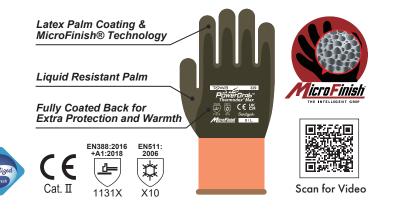

## **FEATURES**

- » All the amazing features of the Thermodex available with a full latex coating delivers ultimate protection against cold water penetration.
- » The full coating design of the back of the hand acts as a wind barrier, further protecting the users' hands from various sources of cold and keeping their hands warm.