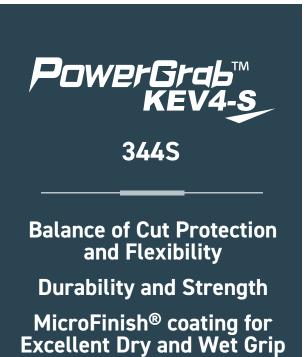

# **FEATURES**

- » PowerGrab KEV4 is upgraded with Dupont™'s brand new Kevlar® with steel fiber, now reaching level D of ISO cut resistance to become the new PowerGrab KEV4-S.
- » Designed to reach the perfect balance between great cut resistance and flexibility, with TOWA's MicroFinish® soft and flexible latex coating technology.
- » The 10 gauge liner coupled with latex double coating provides excellent durability and abrasion resistance for the most strength demanding and heavy tasks.
- » Certified to sustain contact heat up to 250 degrees Celsius for 15 seconds.