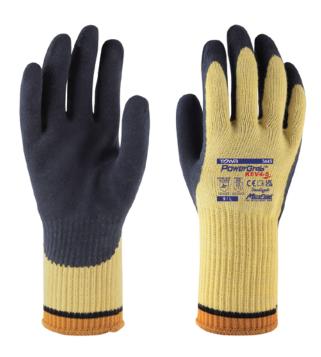

## **PRODUCT**

Model no. 344S

Coating Latex (Double coating)

10 Gauge | Seamless | Kevlar® with steel fiber Liner

7/S-11/XXL Size

Coating: Blue-Gray, Liner: Yellow Color

Size & Hem Color

7/S

8/M

10/XL 11/XXL

MicroFinish® technology for great dry and wet grip

Latex double coating

Kevlar® & steel fiber liner with TOWA ergonomic design

Scan for Video