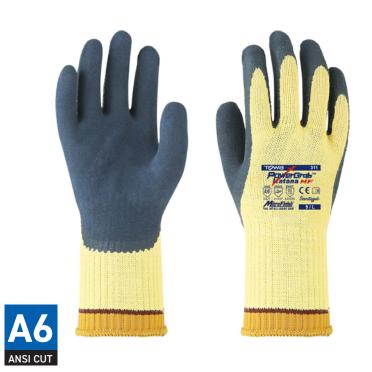

## **PRODUCT**

Model no. 311

Coating Latex (Double coating)

10 Gauge | Seamless | Kevlar® with steel fiber Liner

7/S-11/XXL Size

Coating: Blue, Liner: Yellow Color

Size & Hem Color

7/S

8/M

MicroFinish® technology for great dry and wet grip

Latex double coating

Kevlar® and steel liner with TOWA ergonomic design

ANSI/ISEA

Scan for Video

## **FEATURES**

- » Very high level of cut resistance: ANSI/ISEA A6, CUT F ISO level achieved by combining Kevlar® and steel fibers for increased safety.
- » The 10 gauge liner coupled with latex double coating provides excellent durability for the most strength demanding and heavy tasks.
- » The MicroFinish® technology delivers spectacular wet and dry grip while maintening flexibility and softness.
- » Certified to sustain contact heat up to 250 degrees Celsius (480°F) for 15 seconds.