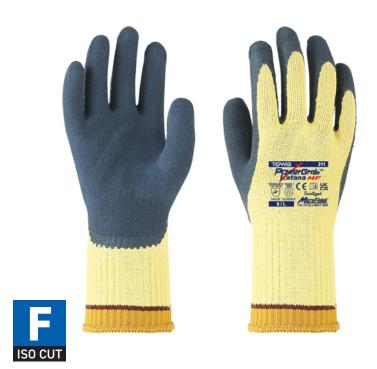

## **PRODUCT**

Model no. 311

Coating Latex (Double coating)

10 Gauge | Seamless | Kevlar® with steel fiber Liner

7/S-11/XXL Size

Coating: Blue-gray, Liner: Yellow Color

Size & Hem Color

7/S

8/M

10/XL 11/XXL

MicroFinish® technology for great dry and wet grip

Latex double coating

Kevlar® and steel liner with TOWA ergonomic design

Scan for Video

## **FEATURES**

- » Highest level of cut resistance in CE standard achieved by combining Kevlar® and steel fibers for increased safety.
- » The 10 gauge liner coupled with latex double coating provides excellent durability for the most strength demanding and heavy tasks.
- » The MicroFinish® technology delivers spectacular wet and dry grip while maintening flexibility and softness.
- » Certified to sustain contact heat up to 250 degrees Celsius for 15 seconds.