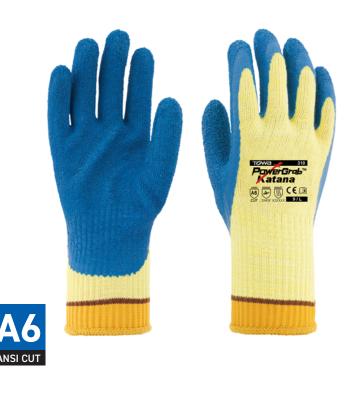

# PRODUCT

| Model no.        | 310                                            |
|------------------|------------------------------------------------|
| Coating          | Latex (Double coating)                         |
| Liner            | 10 Gauge   Seamless   Kevlar® with steel fiber |
| Size             | 7/S-11/XXL                                     |
| Color            | Coating: Blue, Liner: Yellow                   |
| Size & Hem Color |                                                |
| 7/S              | 8/M 9/L DuPe                                   |
| 10/XL            | 11/XXL                                         |

### **FEATURES**

- » Very high level of cut resistance: ANSI/ISEA A6, CUT F ISO level achieved by combining Kevlar® and steel fibers for increased safety.
- » The 10 gauge liner coupled with latex double coating provides excellent durability for the most strength demanding and heavy tasks.
- » The crinkle finish provides reliable grip and avoid finger prints, making it ideal for the glass industry.
- » Certified to sustain contact heat up to 250 degrees Celsius (480°F) for 15 seconds.