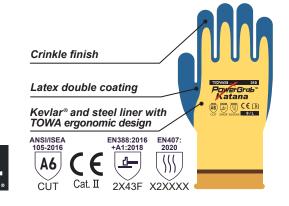

# PRODUCT

| Model no.        | 310                                            |
|------------------|------------------------------------------------|
| Coating          | Latex (Double coating)                         |
| Liner            | 10 Gauge   Seamless   Kevlar® with steel fiber |
| Size             | 7/S-11/XXL                                     |
| Color            | Coating: Blue, Liner: Yellow                   |
| Size & Hem Color |                                                |
| 7/S              | 8/M 9/L DuPe                                   |
| 10/XL            | 11/XXL                                         |

### **FEATURES**

- » Very high level of cut resistance: ANSI/ISEA A6, CUT F ISO level achieved by combining Kevlar® and steel fibers for increased safety.
- » The 10 gauge liner coupled with latex double coating provides excellent durability for the most strength demanding and heavy tasks.
- » The crinkle finish provides reliable grip and avoid finger prints, making it ideal for the glass industry.
- » Certified to sustain contact heat up to 250 degrees Celsius (480°F) for 15 seconds.