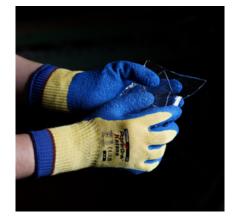

# PRODUCT

| Model no.        | 310                                            |
|------------------|------------------------------------------------|
| Coating          | Latex (Double coating)                         |
| Liner            | 10 Gauge   Seamless   Kevlar® with steel fiber |
| Size             | 7/S-11/XXL                                     |
| Color            | Coating: Blue, Liner: Yellow                   |
| Size & Hem Color |                                                |
| 7/S              | 8/M 9/L DuPe                                   |
| 10/XL            | 11/XXL                                         |

### **FEATURES**

- » Very high level of cut resistance: ANSI/ISEA A6, CUT F ISO level achieved by combining Kevlar® and steel fibers for increased safety.
- » The 10 gauge liner coupled with latex double coating provides excellent durability for the most strength demanding and heavy tasks.
- » The crinkle finish provides reliable grip and avoid finger prints, making it ideal for the glass industry.
- » Certified to sustain contact heat up to 250 degrees Celsius (480°F) for 15 seconds.