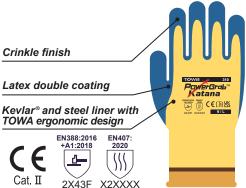

## **FEATURES**

- Highest level of cut resistance in CE standard achieved by combining Kevlar® and steel fibers for increased safety.
- The 10 gauge liner coupled with latex double coating provides excellent durability for the most strength demanding and heavy tasks.
- The crinkle finish provides reliable grip and avoid finger prints, making it ideal for the glass industry.
- Certified to sustain contact heat up to 250 degrees Celsius for 15 seconds.