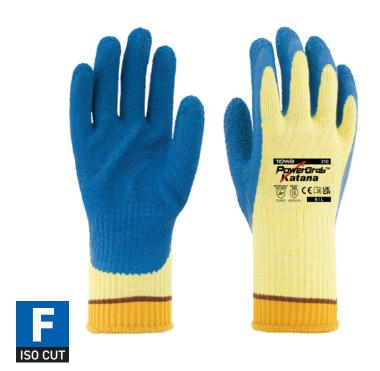

## **PRODUCT**

Model no. 310

Coating Latex (Double coating)

10 Gauge | Seamless | Kevlar® with steel fiber Liner

7/S-11/XXL Size

Coating: Blue, Liner: Yellow Color

Size & Hem Color

7/S 8/M 9/L