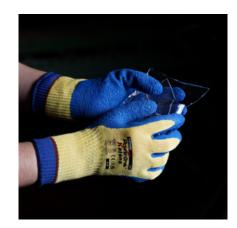

## **PRODUCT**

Model no. 310

Coating Latex (Double coating)

10 Gauge | Seamless | Kevlar® with steel fiber Liner

7/S-11/XXL Size

Coating: Blue, Liner: Yellow Color

Size & Hem Color

7/S 8/M 9/L

## **FEATURES**

- Highest level of cut resistance in CE standard achieved by combining Kevlar® and steel fibers for increased safety.
- The 10 gauge liner coupled with latex double coating provides excellent durability for the most strength demanding and heavy tasks.
- The crinkle finish provides reliable grip and avoid finger prints, making it ideal for the glass industry.
- Certified to sustain contact heat up to 250 degrees Celsius for 15 seconds.