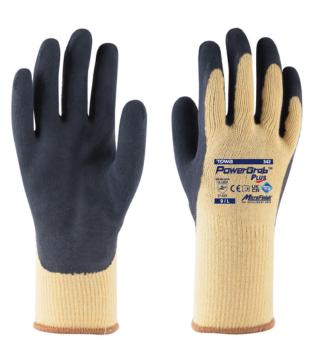

## PRODUCT

| Model no. | 341/342                             |
|-----------|-------------------------------------|
| Coating   | Latex (Double coating)              |
| Liner     | 10 Gauge   Seamless   Poly/Cotton   |
| Size      | 6/XS-11/XXL                         |
| Color     | Coating: Blue-gray, Liner: 341/Gray |
|           |                                     |

## **FEATURES**

Size & Hem Color

- » This general purpose glove combines a double latex palm and extra thumb coating with a 10 gauge liner to deliver great protection and durability.
- » The Microfinish® latex coating not only offers excellent grip performance in wet and dry environments but is also remarkably flexible.
- » Proteins, chemical substances and odors are leached to minimize allergic reactions and discomfort.