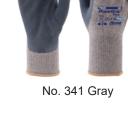

## PRODUCT

| Model no. | 341/342                             |
|-----------|-------------------------------------|
| Coating   | Latex (Double coating)              |
| Liner     | 10 Gauge   Seamless   Poly/Cotton   |
| Size      | 6/XS-11/XXL                         |
| Color     | Coating: Blue-gray, Liner: 341/Gray |
|           |                                     |

## **FEATURES**

Size & Hem Color

- » This general purpose glove combines a double latex palm and extra thumb coating with a 10 gauge liner to deliver great protection and durability.
- » The Microfinish® latex coating not only offers excellent grip performance in wet and dry environments but is also remarkably flexible.
- » Proteins, chemical substances and odors are leached to minimize allergic reactions and discomfort.