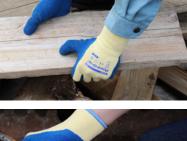

## PRODUCT

| Model no.        | 300                               |
|------------------|-----------------------------------|
| Coating          | Latex (Double coating)            |
| Liner            | 10 Gauge   Seamless   Poly/Cotton |
| Size             | 6/XS-11/XXL                       |
| Color            | Coating: Blue, Liner: Yellow      |
| Size & Hem Color |                                   |
| 6/XS             | 7/S 8/M                           |
| 9/L              | 10/XL 11/XXL                      |

## **FEATURES**

- » A double latex palm and extra thumb coating with a 10 gauge sturdy liner deliver supreb protection.
- » Unique rough and crinkle finish coating provides excellent durability and grip performance.
- » The liner prevents the hands from slipping within the glove.
- » Proteins, chemical substances and odors are leached to minimize allergic reactions and discomfort.