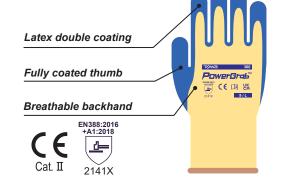

## **FEATURES**

- » A double latex palm and extra thumb coating with a 10 gauge sturdy liner deliver supreb protection.
- » Unique rough and crinkle finish coating provides excellent durability and grip performance.
- » The liner prevents the hands from slipping within the glove.
- » Proteins, chemical substances and odors are leached to minimize allergic reactions and discomfort.