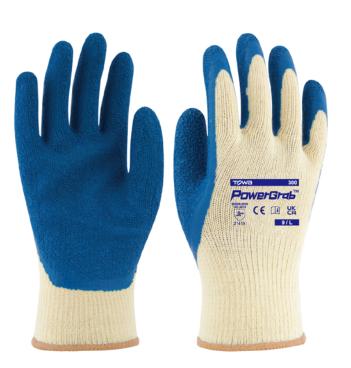

300

**Extra Grip Performance Durability and Strength Comfortable Fit** 

## PRODUCT

| Model no.        | 300                               |
|------------------|-----------------------------------|
| Coating          | Latex (Double coating)            |
| Liner            | 10 Gauge   Seamless   Poly/Cotton |
| Size             | 6/XS-11/XXL                       |
| Color            | Coating: Blue, Liner: Yellow      |
| Size & Hem Color |                                   |
| 6/XS             | 7/S 8/M                           |
| 9/L              | 10/XL 11/XXL                      |

## **FEATURES**

- » A double latex palm and extra thumb coating with a 10 gauge sturdy liner deliver supreb protection.
- » Unique rough and crinkle finish coating provides excellent durability and grip performance.
- » The liner prevents the hands from slipping within the glove.
- » Proteins, chemical substances and odors are leached to minimize allergic reactions and discomfort.