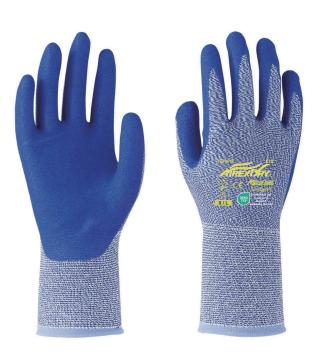

## PRODUCT Breathable Nitrile Coating & Model no. 530 MicroFinish® technology ICCO FINIS Coating Nitrile SMART<sup>™</sup> Liner 13 Gauge | Seamless | Smart™ nylon Liner SMA RT Size 7/S - 11/XXL Sanitized® treated Coating: Blue, Liner: Blue & White Color EN388:2016 +A1:2018 Size & Hem Color STANDARD 100 OEKC TEX® 7/S 8/M 9/L <u>d</u> E -KEN 12118 Nissenken 10/XL 11/XXL Cat. II 3121X

## **FEATURES**

- » Experience the combination of our most innovative liner, Towa's patented hi-tech SMART liner, with a breathable MicroFinish® nitrile coating.
- » The 13 gauge nylon Super Moisture Absorbent & Reduction Textile (aka SMART) liner absorbs and evaporates moisture up to about two times faster than typical liners, delivering ultimate comfort.
- » The blue nitrile and liner amplify the cool aspect of the glove and sensation of freshness, making it the ideal glove for prolonged work in warm conditions.