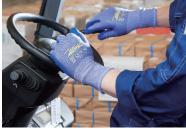

## **FEATURES**

- » Experience the combination of our most innovative liner, Towa's patented hi-tech SMART liner, with a breathable MicroFinish® nitrile coating.
- » The 13 gauge nylon Super Moisture Absorbent & Reduction Textile (aka SMART) liner absorbs and evaporates moisture up to about two times faster than typical liners, delivering ultimate comfort.
- » The blue nitrile and liner amplify the cool aspect of the glove and sensation of freshness, making it the ideal glove for prolonged work in warm conditions.