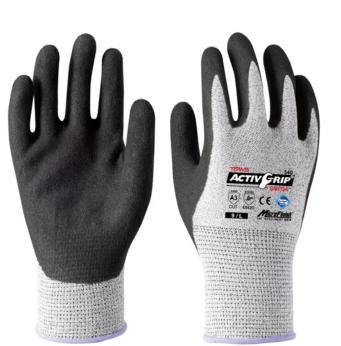

## PRODUCT

| Model No.         | 540                                    |  |
|-------------------|----------------------------------------|--|
| Coating           | Nitrile (Double coating)               |  |
| Liner             | 13 Gauge   Seamless   HPPE/Glass fiber |  |
| Sizes             | 7/S-11/XXL                             |  |
| Colors            | Coating: Black, Liner: Gray            |  |
| Size & Hem Colors |                                        |  |
| 7/S               | 8/M 9/L                                |  |
| 10/XL             | 11/XXL                                 |  |