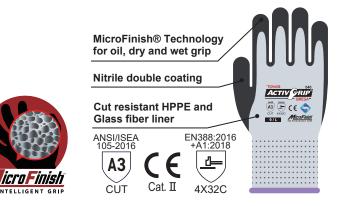

## PRODUCT

| Model No.         | 540                                    |  |
|-------------------|----------------------------------------|--|
| Coating           | Nitrile (Double coating)               |  |
| Liner             | 13 Gauge   Seamless   HPPE/Glass fiber |  |
| Sizes             | 7/S-11/XXL                             |  |
| Colors            | Coating: Black, Liner: Gray            |  |
| Size & Hem Colors |                                        |  |
| 7/S               | 8/M 9/L                                |  |
| 10/XL             | 11/XXL                                 |  |

## **FEATURES**

- » ActivGrip<sup>™</sup> Omega delivers great grip in oily and dry environments, extra protection through its fully coated thumb, along with good cut protection.
- » Using our patented Overdip technology, the double coating including the thumb reduces oil penetration.
- » The 13 gauge HPPE liner gives the user a lightweight feeling while the open back design helps reduce perspiration.