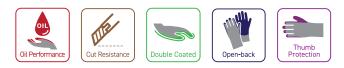

## **FEATURES**

- » ActivGrip<sup>™</sup> Omega delivers great grip in oily and dry environments, extra protection through its fully coated thumb, along with good cut protection.
- » Using our patented Overdip technology, the double coating including the thumb reduces oil penetration.
- » The 13 gauge HPPE liner gives the user a lightweight feeling while the open back design helps reduce perspiration.