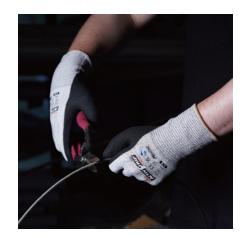

## **FEATURES**

- » ActivGrip™ Omega delivers great grip in oily and dry environments, extra protection through its fully coated thumb, along with good cut protection.
- » Using our patented Overdip technology, the double coating including the thumb reduces oil penetration.
- » The 13 gauge HPPE liner gives the user a lightweight feeling while the open back design helps reduce perspiration.