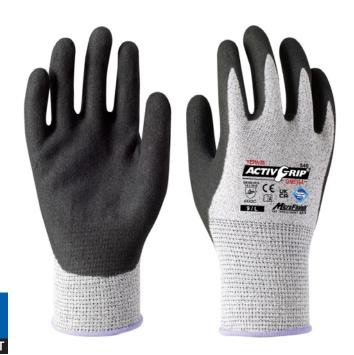

540

**Cut Resistance** MicroFinish® Technology Reliable Oil, Dry and Wet Grip

## **PRODUCT**

Model No.

Coating Nitrile (Double coating)

Liner 13 Gauge | Seamless | HPPE/Glass fiber

Sizes 7/S-11/XXL

Colors Coating: Black, Liner: Gray

Size & Hem Colors

7/S 8/M 9/L

10/XL 11/XXL

MicroFinish® Technology for oil, dry and wet grip

Nitrile double coating

**Cut resistant HPPE and** Glass fiber liner

EN388:2016 +A1:2018

ACTIV GRIP

E H 👄

## **FEATURES**

- » ActivGrip™ Omega delivers great grip in oily and dry environments, extra protection through its fully coated thumb, along with good cut protection.
- » Using our patented Overdip technology, the double coating including the thumb reduces oil penetration.
- » The 13 gauge HPPE liner gives the user a lightweight feeling while the open back design helps reduce perspiration.