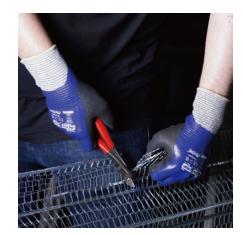

360° Liquid Protection MicroFinish® Technology Reliable Oil, Dry and Wet Grip

10/XL 11/XXL

MicroFinish® Technology for oil, dry and wet grip

Nitrile double coating

360° Liquid resistance: Palm and Backhand

ANSI/ISEA 105-2016

**A3** 

**€** 

ACTIV GRIP

## **FEATURES**

- » With it's double coated palm and back of the hand, Omega Max achieves true 360° protection against oil penetration, cut risks along with great grip performance.
- » The lightweight nature of HPPE liner helps strike the right balance between cut resistance, full hand liquid protection and comfort by keeping the user hands clean and safe.