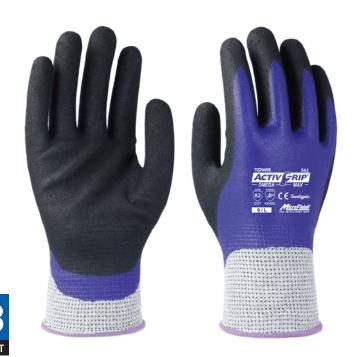

360° Liquid Protection MicroFinish® Technology Reliable Oil, Dry and Wet Grip

## **PRODUCT**

Model No. 542

Coating Nitrile (Double coating)

Liner 13 Gauge | Seamless | HPPE/Glass fiber

Sizes 7/S-11/XXL

Colors Coating: Blue & Black, Liner: Gray

Size & Hem Colors

7/S 8/M 9/L

10/XL 11/XXL

MicroFinish® Technology for oil, dry and wet grip

Nitrile double coating

360° Liquid resistance: Palm and Backhand

ANSI/ISEA 105-2016

**A3** 

**€** 

ACTIV GRIP

## **FEATURES**

- » With it's double coated palm and back of the hand, Omega Max achieves true 360° protection against oil penetration, cut risks along with great grip performance.
- » The lightweight nature of HPPE liner helps strike the right balance between cut resistance, full hand liquid protection and comfort by keeping the user hands clean and safe.