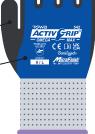

## **PRODUCT**

Model No.

Coating Nitrile (Double coating)

Liner 13 Gauge | Seamless | HPPE/Glass fiber

Sizes 7/S-11/XXL

Colors Coating: Blue & Black, Liner: Gray

Size & Hem Colors

7/S 8/M 9/L

10/XL 11/XXL

MicroFinish® Technology for oil, dry and wet grip

Nitrile double coating

360° Liquid resistance: Palm and Backhand