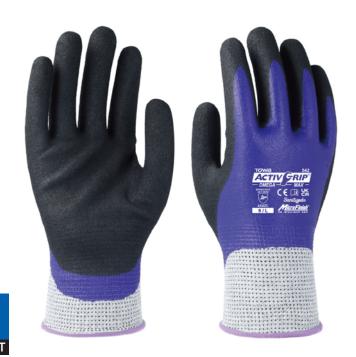

360° Liquid Protection MicroFinish® Technology Reliable Oil, Dry and Wet Grip

## **PRODUCT**

Model No.

Coating Nitrile (Double coating)

Liner 13 Gauge | Seamless | HPPE/Glass fiber

Sizes 7/S-11/XXL

Colors Coating: Blue & Black, Liner: Gray

Size & Hem Colors

7/S 8/M 9/L

10/XL 11/XXL

MicroFinish® Technology for oil, dry and wet grip

Nitrile double coating

360° Liquid resistance: Palm and Backhand

## **FEATURES**

- » With it's double coated palm and back of the hand, Omega Max achieves true 360° protection against oil penetration, cut risks along with great grip performance.
- » The lightweight nature of HPPE liner helps strike the right balance between cut resistance, full hand liquid protection and comfort by keeping the user hands clean and safe.