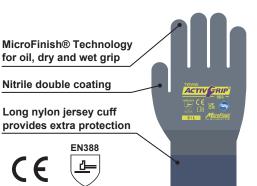

MicroFinish® Technology Reliable Oil, Dry and Wet Grip 360° Hand Protection

10/XL 11/XXL

Long nylon jersey cuff provides extra protection

**EN388** 

for oil, dry and wet grip

Nitrile double coating

Scan for Video

## **FEATURES**

- » The palm and back triple coating, all the way down to the wrist, is a great solution for 360° hand protection from mechanical hazard and liquid penetration.
- » The 15 gauge liner is completed by a nylon jersey cuff in order to enhance the fit and help keep the glove firmly in hand during work. It can be used on top of a jacket's sleeve to provide full arm protection.