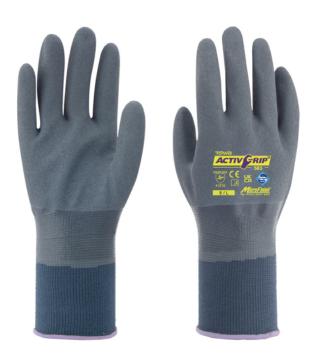

## **PRODUCT**

Model No. 503

Nitrile (Double coating) Coating

Liner 15 Gauge | Seamless | Poly/Cotton & Nylon

Sizes 7/S-11/XXL

Colors Coating: Gray, Liner: Purple

Size & Hem Colors

7/S 8/M 9/L

10/XL 11/XXL

Long nylon jersey cuff provides extra protection

**EN388** 

for oil, dry and wet grip

Nitrile double coating

Scan for Video