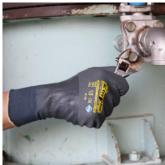

MicroFinish® Technology Reliable Oil, Dry and Wet Grip 360° Hand Protection

10/XL 11/XXL

Long nylon jersey cuff provides extra protection

**EN388** 

for oil, dry and wet grip

Nitrile double coating

Scan for Video

## **FEATURES**

- » The palm and back triple coating, all the way down to the wrist, is a great solution for 360° hand protection from mechanical hazard and liquid penetration.
- » The 15 gauge liner is completed by a nylon jersey cuff in order to enhance the fit and help keep the glove firmly in hand during work. It can be used on top of a jacket's sleeve to provide full arm protection.