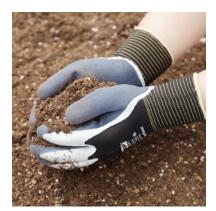

## **FEATURES**

- » In addition to the double coated palm, fully coated fingers provide more safety and protection from soil, dirt and liquid penetration, ideal when working in narrow, hard to access spaces where fingers are more exposed to risks.
- » The 13 gauge open back nylon liner offers excellent flexibility and reduced perspiration, minimizing hand fatigue, thus increasing productivity.
- » Splendid dry and wet grip with MicroFinish® technology.

## **APPLICATIONS**