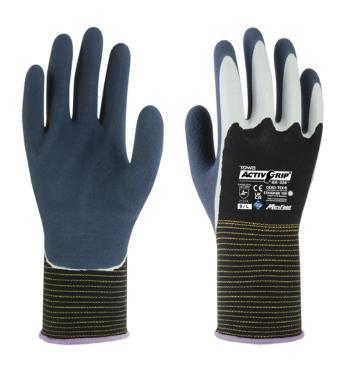

**Fingers Fully Coated** MicroFinish® Technology **Excellent Dry and Wet Grip** 

## **PRODUCT**

Model No. 324

Coating Latex (Double coating)

Liner 13 Gauge | Seamless | Nylon

Sizes 6/XS-11/XXL

Colors Coating: White & Blue-gray, Liner: Black

Size & Hem Colors

6/XS

7/S 8/M

10/XL 11/XXL

MicroFinish® Technology for dry and wet grip

Latex double coating

Liquid resistant fingers

## **FEATURES**

- » In addition to the double coated palm, fully coated fingers provide more safety and protection from soil, dirt and liquid penetration, ideal when working in narrow, hard to access spaces where fingers are more exposed to risks.
- » The 13 gauge open back nylon liner offers excellent flexibility and reduced perspiration, minimizing hand fatigue, thus increasing productivity.
- » Splendid dry and wet grip with MicroFinish® technology.