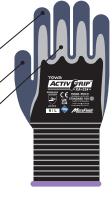

**Fingers Fully Coated** MicroFinish® Technology **Excellent Dry and Wet Grip** 

## **FEATURES**

- » In addition to the double coated palm, fully coated fingers provide more safety and protection from soil, dirt and liquid penetration, ideal when working in narrow, hard to access spaces where fingers are more exposed to risks.
- » The 13 gauge open back nylon liner offers excellent flexibility and reduced perspiration, minimizing hand fatigue, thus increasing productivity.
- » Splendid dry and wet grip with MicroFinish® technology.