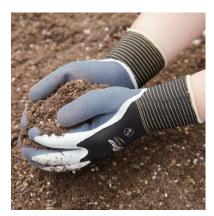

324

Fingers Fully Coated

MicroFinish® Technology

Excellent Dry and Wet Grip

9/L 10/XL 11/XXL

MicroFinish® Technology for dry and wet grip

Latex double coating

Liquid resistant fingers

## **FEATURES**

- » In addition to the double coated palm, fully coated fingers provide more safety and protection from soil, dirt and liquid penetration, ideal when working in narrow, hard to access spaces where fingers are more exposed to risks.
- » The 13 gauge open back nylon liner offers excellent flexibility and reduced perspiration, minimizing hand fatigue, thus increasing productivity.
- » Splendid dry and wet grip with  $\mathsf{MicroFinish}^{\texttt{@}}$  technology.