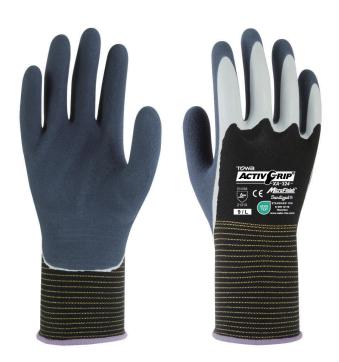

324

Fingers Fully Coated

MicroFinish® Technology

Excellent Dry and Wet Grip

## **PRODUCT**

Model No. 324

Coating Latex (Double coating)

Liner 13 Gauge | Seamless | Nylon

Sizes 6/XS-11/XXL

Colors Coating: White & Blue-gray, Liner: Black

Size & Hem Colors

6/XS 7/S 8/M

9/L 10/XL 11/XXL

MicroFinish® Technology for dry and wet grip

Latex double coating

Liquid resistant fingers

## **FEATURES**

- » In addition to the double coated palm, fully coated fingers provide more safety and protection from soil, dirt and liquid penetration, ideal when working in narrow, hard to access spaces where fingers are more exposed to risks.
- » The 13 gauge open back nylon liner offers excellent flexibility and reduced perspiration, minimizing hand fatigue, thus increasing productivity.
- » Splendid dry and wet grip with  $\mathsf{MicroFinish}^{\texttt{@}}$  technology.