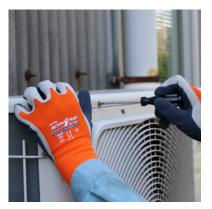

## **FEATURES**

- » In addition to the double coated palm, fully coated fingers provide more safety and protection from soil, dirt and liquid penetration, ideal when working in narrow, hard to access spaces where fingers are more exposed to risks.
- » The 13 gauge open back nylon liner offers excellent flexibility and reduced perspiration, minimizing hand fatigue, thus increasing productivity.
- » Splendid dry and wet grip with MicroFinish® technology.

## **APPLICATIONS**

227 Tsubuku Honmachi, Kurume, Fukuoka, 830-0047 Japan