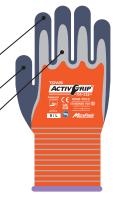

9/L 10/XL 11/XXL

MicroFinish® Technology for dry and wet grip

Latex double coating

Liquid resistant fingers

## **FEATURES**

- » In addition to the double coated palm, fully coated fingers provide more safety and protection from soil, dirt and liquid penetration, ideal when working in narrow, hard to access spaces where fingers are more exposed to risks.
- » The 13 gauge open back nylon liner offers excellent flexibility and reduced perspiration, minimizing hand fatigue, thus increasing productivity.
- » Splendid dry and wet grip with MicroFinish® technology.