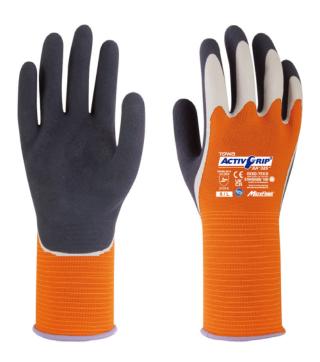

325

Fingers Fully Coated

MicroFinish® Technology

Excellent Dry and Wet Grip

## **PRODUCT**

Model No. 325

Coating Latex (Double coating)

Liner 13 Gauge | Seamless | Nylon

Sizes 6/XS-11/XXL

Colors Coating: White & Blue-gray, Liner: Orange

Size & Hem Colors

6/XS 7/S 8/M

## **FEATURES**

- » In addition to the double coated palm, fully coated fingers provide more safety and protection from soil, dirt and liquid penetration, ideal when working in narrow, hard to access spaces where fingers are more exposed to risks.
- » The 13 gauge open back nylon liner offers excellent flexibility and reduced perspiration, minimizing hand fatigue, thus increasing productivity.
- » Splendid dry and wet grip with MicroFinish® technology.