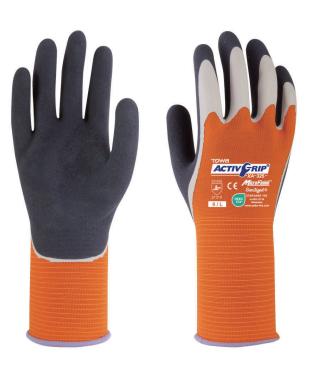

**Fingers Fully Coated** MicroFinish® Technology **Excellent Dry and Wet Grip** 

## PRODUCT

|                   | Model No. | 325                                       |
|-------------------|-----------|-------------------------------------------|
|                   | Coating   | Latex (Double coating)                    |
|                   | Liner     | 13 Gauge   Seamless   Nylon               |
|                   | Sizes     | 6/XS-11/XXL                               |
|                   | Colors    | Coating: White & Blue-gray, Liner: Orange |
| Size & Hem Colors |           |                                           |
|                   | 6/XS      | 7/S 8/M                                   |
|                   | 0/1       |                                           |

icro Finish

MicroFinish® Technology for dry and wet grip

Liquid resistant fingers

Latex double coating

## **FEATURES**

- » In addition to the double coated palm, fully coated fingers provide more safety and protection from soil, dirt and liquid penetration, ideal when working in narrow, hard to access spaces where fingers are more exposed to risks.
- » The 13 gauge open back nylon liner offers excellent flexibility and reduced perspiration, minimizing hand fatigue, thus increasing productivity.
- » Splendid dry and wet grip with MicroFinish® technology.