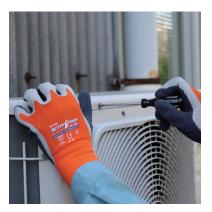

## **FEATURES**

- » In addition to the double coated palm, fully coated fingers provide more safety and protection from soil, dirt and liquid penetration, ideal when working in narrow, hard to access spaces where fingers are more exposed to risks.
- » The 13 gauge open back nylon liner offers excellent flexibility and reduced perspiration, minimizing hand fatigue, thus increasing productivity.
- » Splendid dry and wet grip with MicroFinish® technology.

## **APPLICATIONS**

**Towa Corporation** www.towagloves.com

227 Tsubuku Honmachi, Kurume, Fukuoka, 830-0047 Japan