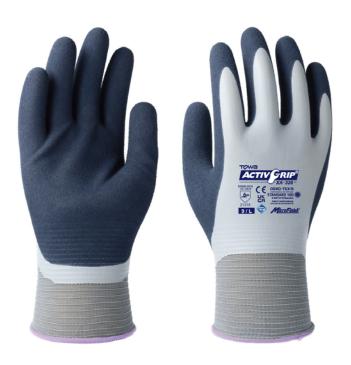

**All-Around Protection** MicroFinish® Technology **Excellent Dry and Wet Grip** 

## **PRODUCT**

Model No. 326

Coating Latex (Double coating)

13 Gauge | Seamless | Nylon Liner

Sizes 6/XS-11/XXL

Colors Coating: White & Blue-gray, Liner: Gray

Size & Hem Colors

6/XS

7/S

10/XL

MicroFinish® Technology for dry and wet grip

Latex double coating

360° liquid resistance: Palm and Backhand

## **FEATURES**

- » Double coated palm and back provide safety to the entire hand, reaching our highest level of balance between protection from soil, dirt or liquid penetration and flexibility.
- » The 13 gauge nylon liner maintains good flexibility with a great hand fit, minimizing hand fatigue, thus increasing productivity.
- » Splendid dry and wet grip with MicroFinish® technology.