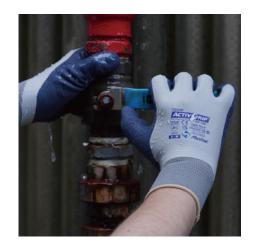

und Protection** MicroFinish® Technology **Excellent Dry and Wet Grip** 

## **PRODUCT**

Model No. 326

Coating Latex (Double coating)

13 Gauge | Seamless | Nylon Liner

Sizes 6/XS-11/XXL

Colors Coating: White & Blue-gray, Liner: Gray

Size & Hem Colors

6/XS

7/S

10/XL











MicroFinish® Technology for dry and wet grip

Latex double coating

360° liquid resistance: Palm and Backhand





## **FEATURES**

- » Double coated palm and back provide safety to the entire hand, reaching our highest level of balance between protection from soil, dirt or liquid penetration and flexibility.
- » The 13 gauge nylon liner maintains good flexibility with a great hand fit, minimizing hand fatigue, thus increasing productivity.
- » Splendid dry and wet grip with MicroFinish® technology.











## **APPLICATIONS**











+81-942-32-8863