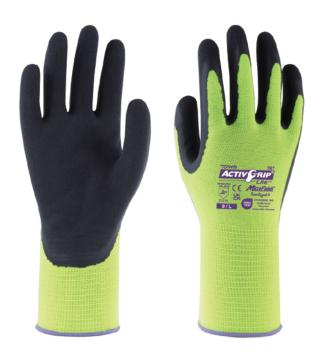

MicroFinish® Technology **Excellent Dry Grip** and Flexibility

## **FEATURES**

- » Double latex coated palm with MicroFinish® technology provides great grip and liquid protection in dry and wet conditions.
- » Lightweight 13 gauge polyester liner in hi-vis color with pincertip design offers enhanced comfort and reduced perspiration for prolonged use.
- » Manufactured with Towa's exclusive hand mold, it offers the best fit and ergonomic design when compared to other manufacturer's palm coated gloves.