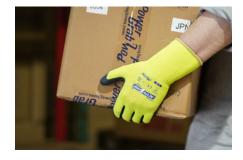

Flexibility

## **PRODUCT**

Model No.

Latex (Double coating) Coating

Liner 13 Gauge | Seamless | Polyester

Sizes 6/XS-11/XXL

Colors Coating: Blue-Gray, Liner: Hi-vis Yellow

Size & Hem Colors

6/XS 7/S

8/M 10/XL





STANDARD 100 N-KEN 12118

Latex palm coating & MicroFinish® Technology

Liquid resistant palm

Comfortable hi-vis liner







## **FEATURES**

- » Double latex coated palm with MicroFinish® technology provides great grip and liquid protection in dry and wet conditions.
- » Lightweight 13 gauge polyester liner in hi-vis color with pincertip design offers enhanced comfort and reduced perspiration for prolonged use.
- » Manufactured with Towa's exclusive hand mold, it offers the best fit and ergonomic design when compared to other manufacturer's palm coated gloves.









## **APPLICATIONS**