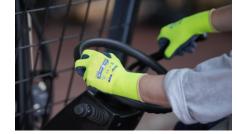

l No.

Latex (Double coating) Coating

Liner 13 Gauge | Seamless | Polyester

Sizes 6/XS-11/XXL

Colors Coating: Blue-Gray, Liner: Hi-vis Yellow

Size & Hem Colors

6/XS 7/S

8/M 10/XL





STANDARD 100 N-KEN 12118

Latex palm coating & MicroFinish® Technology

Liquid resistant palm

Comfortable hi-vis liner







## **FEATURES**

- » Double latex coated palm with MicroFinish® technology provides great grip and liquid protection in dry and wet conditions.
- » Lightweight 13 gauge polyester liner in hi-vis color with pincertip design offers enhanced comfort and reduced perspiration for prolonged use.
- » Manufactured with Towa's exclusive hand mold, it offers the best fit and ergonomic design when compared to other manufacturer's palm coated gloves.









## **APPLICATIONS**