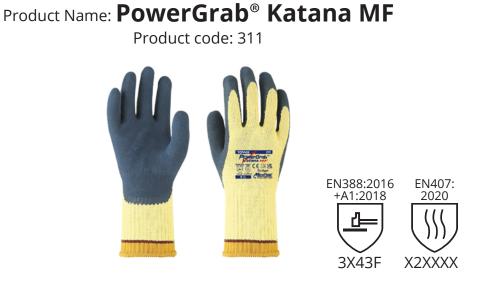

## UKCA

Approved Body AB0362 ITS Testing Services UK Ltd, Centre Court, Meridian Business Park, Leicester, LE19 1WD, United Kingdom

Relevant EU Harmonised and UK Designated Standards / Technical Specifications used to which conformity is declared: EN ISO 21420:2020, EN388:2016+A1:2018, EN407:2020