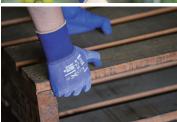

## **FEATURES**

- Magnificent dry grip, all while maintaining great oil and wet grip by using Towa's exclusive brand new coating technology, NanoFinish®.
- With the innovations of NanoFinish®, the coating not only offers the highest level
  of abrasion resistance but it also delivers more durable grip performance, as dirt,
  soil or other small bodies do not accumulate inside the coating pores.
- The brand new 15 gauge liner in nylon and spandex offers great elasticity to fit perfectly to the shape of each finger, as close to the skin as possible. Coupled with the softness of NanoFinish® nitrile, this glove provides fantastic flexibility.
- Combining all the best technologies and of Towa: Pincer Tip, Overdip Coating, and our new eco-friendly, VOC free, coating technonolgy, NanoFinish®.