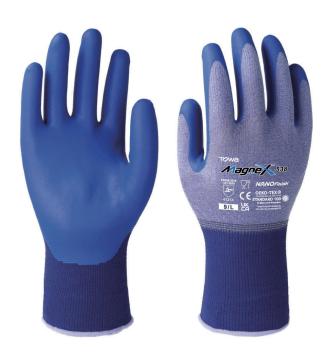

## **PRODUCT**

Model no. 538 Coating Nitrile

Liner 15 Gauge | Seamless | Nylon and Spandex

6/XS-11/XXL Size

Coating: Blue, Liner: Blue&White Color

Size & Hem Color

6/XS 9/L

7/S

10/XL

8/M 11/XXL

NanoFinish ® technology for excellent grip

Nitrile double coating

Nylon and spandex liner TOWA ergonomic design

Cat. II

4121X