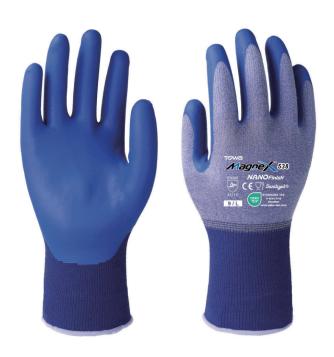

Magnificent dry grip New NanoFinish™ coating technology Soft, Flexible and Durable

## PRODUCT

Model no. 538

Coating Nitrile (Double coating)

Liner 15 Gauge | Seamless | Nylon and Spandex

Size 6/XS-11/XXL

Coating: Blue, Liner: Blue & White Color

Size & Hem Color

6/XS

## **FEATURES**

- » Magnificent dry grip, all while maintaining great oil and wet grip by using Towa's exclusive brand new coating technology, NanoFinish™.
- » With the innovations of NanoFinish™, the coating not only offers the highest level of abrasion resistance but it also delivers more durable grip performance, as dirt, soil or other small bodies do not accumulate inside the coating pores.
- » The brand new 15 gauge liner in nylon and spandex offers great elasticity to fit perfectly to the shape of each finger, as close to the skin as possible. Coupled with the softness of NanoFinish™ nitrile, this glove provides fantastic flexibility.
- » Combining all the best technologies of Towa: Pincer Tip, Overdip Coating, and our new eco-friendly, VOC free, coating technonolgy, NanoFinish™.