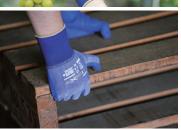

## **FEATURES**

- » Magnificent dry grip, all while maintaining great oil and wet grip by using Towa's exclusive brand new coating technology, NanoFinish™.
- » With the innovations of NanoFinish™, the coating not only offers the highest level of abrasion resistance but it also delivers more durable grip performance, as dirt, soil or other small bodies do not accumulate inside the coating pores.
- » The brand new 15 gauge liner in nylon and spandex offers great elasticity to fit perfectly to the shape of each finger, as close to the skin as possible. Coupled with the softness of NanoFinish™ nitrile, this glove provides fantastic flexibility.
- » Combining all the best technologies of Towa: Pincer Tip, Overdip Coating, and our new eco-friendly, VOC free, coating technonolgy, NanoFinish™.