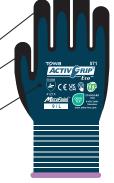

## **PRODUCT**

Model no. 571

Coating Nitrile (Double coating)

Liner 15 Gauge | Seamless | Recycled Nylon

Size 6/XS-11/XXL

Coating: Black, Liner: Ocean blue Color

Size & Hem Color

6/XS

9/L

7/S 10/XL

MicroFinish® technology

for excellent oil grip

Nitrile double coating

Recycled nylon liner

TOWA ergonomic design

## **FEATURES**

- » ActivGrip™ Eco is using a brand new liner made of more than 90% recycled nylon, resulting in a highly sustainable and environmentally friendly glove.
- » Designed on the foundations of our renowned ActivGrip™ Advance 581, it offers the same stable and excellent grip in either dry, wet or oily environments.
- » Sustainability doesn't mean compromises: we maintain a high durability by using our reliable MicroFinish® double nitrile coating along with our Overdip technology.
- » With its 15 gauge liner, it delivers enhanced flexibility, softness and stretches to better fit the shape of the hand, achieving the ultimate ergonomy.