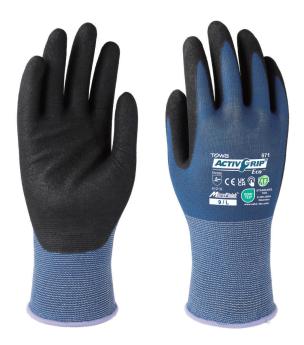

## **PRODUCT**

Model no. 571

Coating Nitrile (Double coating)

Liner 15 Gauge | Seamless | Recycled Nylon

Size 6/XS-11/XXL

Coating: Black, Liner: Ocean blue Color

Size & Hem Color

6/XS

9/L

7/S 10/XL

MicroFinish® technology

for excellent oil grip

Nitrile double coating

Recycled nylon liner

TOWA ergonomic design