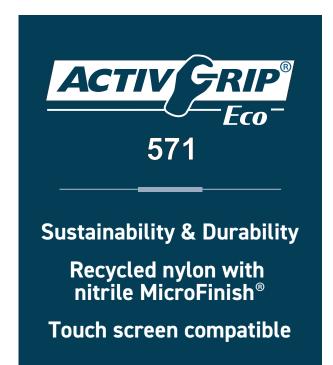

## **FEATURES**

- » ActivGrip™ Eco is using a brand new liner made of more than 90% recycled nylon, resulting in a highly sustainable and environmentally friendly glove.
- » Designed on the foundations of our renowned ActivGrip™ Advance 581, it offers the same stable and excellent grip in either dry, wet or oily environments.
- » Sustainability doesn't mean compromises: we maintain a high durability by using our reliable MicroFinish® double nitrile coating along with our Overdip technology.
- » With its 15 gauge liner, it delivers enhanced flexibility, softness and stretches to better fit the shape of the hand, achieving the ultimate ergonomy.