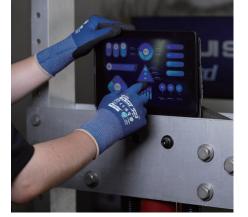

MicroFinish® technology

for excellent oil grip

Nitrile double coating

Recycled nylon liner

TOWA ergonomic design





## **FEATURES**

- » ActivGrip™ Eco is using a brand new liner made of more than 90% recycled nylon, resulting in a highly sustainable and environmentally friendly glove.
- » Designed on the foundations of our renowned ActivGrip™ Advance 581, it offers the same stable and excellent grip in either dry, wet or oily environments.
- » Sustainability doesn't mean compromises: we maintain a high durability by using our reliable MicroFinish® double nitrile coating along with our Overdip technology.
- » With its 15 gauge liner, it delivers enhanced flexibility, softness and stretches to better fit the shape of the hand, achieving the ultimate ergonomy.















## **APPLICATIONS**

























227 Tsubuku Honmachi, Kurume, Fukuoka, 830-0047 Japan