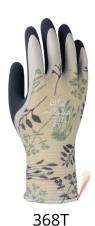

Product Name: WithGarden<sup>TM</sup> Luminus Terra

Product code: 367T/368T/369T

Category l

The above product is in conformity with EU Regulation 2016/425 on personal protective equipment.

Relevant EU Harmonized standards/Technical Specifications used to which conformity is declared: EN ISO 21420:2020