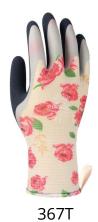

Product Name: WithGarden<sup>TM</sup> Luminus Terra

Product code: 367T/368T/369T

Category l

The above product is in conformity with EU Regulation 2016/425 on personal protective equipment.

Relevant EU Harmonized standards/Technical Specifications used to which conformity is declared: EN ISO 21420:2020