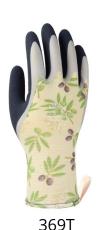

Product Name: WithGarden<sup>TM</sup> Luminus Terra

Product code: 367T/368T/369T

Category l

The above product is in conformity with EU Regulation 2016/425 on personal protective equipment.

Relevant EU Harmonized standards/Technical Specifications used to which conformity is declared: EN ISO 21420:2020