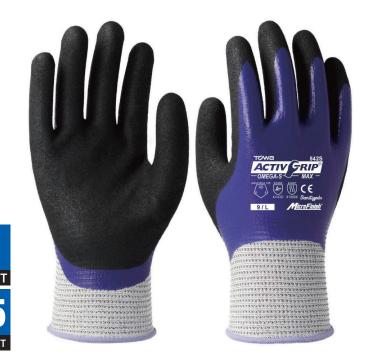

## **PRODUCT**

Model No. 542S

Coating Nitrile (Double coating)

Liner 13 Gauge | Seamless | HPPE/Steel fiber

Sizes 6/XS-11/XXL

Colors Coating: Blue & Black, Liner: Gray

Size & Hem Colors

6/XS

7/S 8/M

9/L ■ 10/XL ■ 11/XXL

Nitrile double coating

360° Liquid resistance: Palm and Backhand

EN388:2016 +A1:2018

ACTIV GRIP

## **FEATURES**

- » With it's double coated palm and back of the hand, Omega-S Max achieves true 360° protection against oil penetration, cut risks along with great grip performance.
- » The lightweight nature of HPPE liner helps strike the right balance between cut resistance, full hand liquid protection and comfort by keeping the user hands clean and safe.