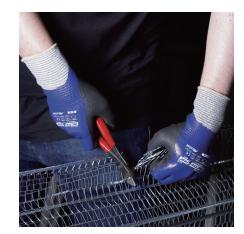

## **PRODUCT**

Model No. 542S

Coating Nitrile (Double coating)

Liner 13 Gauge | Seamless | HPPE/Steel fiber

Sizes 6/XS-11/XXL

Colors Coating: Blue & Black, Liner: Gray

Size & Hem Colors

6/XS

7/S 8/M

9/L ■ 10/XL ■ 11/XXL

Nitrile double coating

360° Liquid resistance: Palm and Backhand

EN388:2016 +A1:2018

ACTIV GRIP

## **FEATURES**

- » With it's double coated palm and back of the hand, Omega-S Max achieves true 360° protection against oil penetration, cut risks along with great grip performance.
- » The lightweight nature of HPPE liner helps strike the right balance between cut resistance, full hand liquid protection and comfort by keeping the user hands clean and safe.